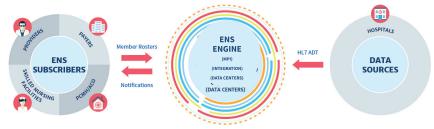

### HOW DOES ENS WORK?

A Your organization will provide a list of patients for whom you would like to receive alerts. ENS receives messages from over 200+ hospitals in Florida and compares them to your patient list. When one of your patients, receives care at a participating hospital, you will receive an alert containing details about that patient's hospital encounter.